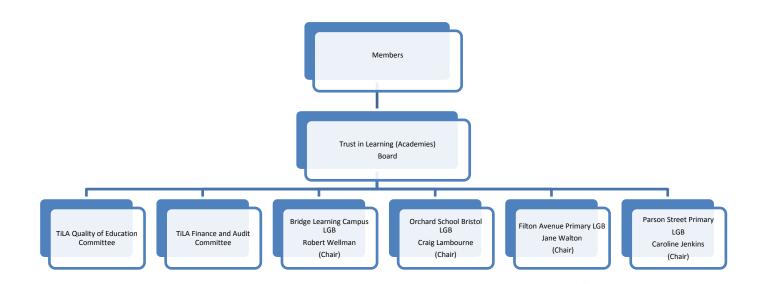

### **Trust in Learning (Academies) Structure**

#### **Members of TiLA**

Trust in Learning (represented by Andy Forbes)

Gerry Rice (Chair of TiLA Board)

Marian Curran Victoria Fitzgerald Daniel Howarth

## Directors of TiLA Board

**Andrew Baber** Helen Cooper Louise Donaghey Mark Davies **Andy Forbes** Julia Hinchliffe (exofficio) Thyrone Hodgson Emma Jarman Caroline Jenkins Craig Lambourne **Gerry Rice** Roger Opie Jane Walton Robert Wellman Richard Whitburn

## Members of TiLA Quality of Education Committee

**Gerry Rice** 

Mark Davies
Pasquale Fasulo (City
of Bristol College)
Julia Hinchliffe
(Headteacher OSB)
Louise Hopcroft
(Acting Headteacher
PSPS)
Rupert Maule
(Headteacher BLC)
Anne Rutherford
(Headteacher FAP)
Richard Whitburn

# Members of TiLA Finance and Audit Committee

Andrew Baber
Helen Cooper
Mark Davies
Thyrone Hodgson
Drw Cannon (TiLA
Director of
Finance and
Operations)