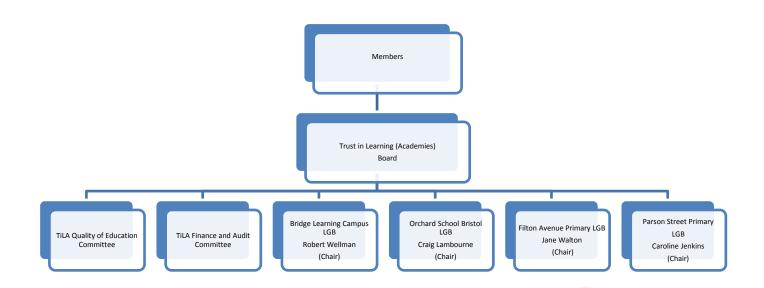

### **Trust in Learning (Academies) Structure**

#### **Members of TiLA**

Trust in Learning (represented by Andy Forbes)

Gerry Rice (Chair of TiLA Board)

Marian Curran Victoria Fitzgerald Daniel Howarth

## Directors of TiLA Board

Andrew Baber
Peter Baber
Helen Cooper
Louise Donaghey
Mark Davies
Andy Forbes
Thyrone Hodgson
Emma Jarman
Caroline Jenkins
Craig Lambourne
Gerry Rice
Roger Opie
Jane Walton
Robert Wellman
Richard Whitburn

## Members of TiLA Quality of Education Committee

**Gerry Rice** 

Mark Davies
Pasquale Fasulo (City
of Bristol College)
Julia Hinchliffe
(Headteacher OSB)
Louise Hopcroft
(Headteacher PSPS)
Rupert Maule
(Headteacher BLC)
Anne Rutherford
(Headteacher FAP)
Richard Whitburn

# Members of TiLA Finance and Audit Committee

Andrew Baber
Peter Baber
Helen Cooper
Mark Davies
Thyrone Hodgson
Drw Cannon (TiLA
Director of
Finance and
Operations)